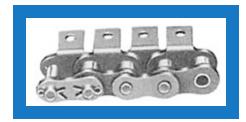

## ITEM # RS40 WK-2, RS SINGLE PITCH ATTACHMENT CHAINS

## **RS ROLLER CHAIN ATTACHMENTS**

U.S. Tsubaki RS single pitch roller chains may be adapted for conveying duties by the addition of attachments. The standard types of attachments include bent or straight